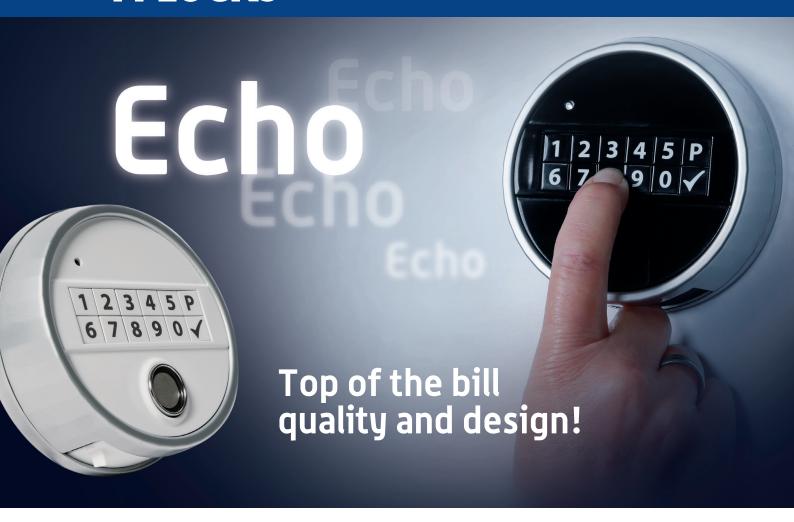

# The Echo most innovative, high quality entry unit, designed by M-LOCKS

Meet the Echo! Unique innovative entry unit, high quality in all areas: From design and quality into durability.

# Design

O Y

The matt chrome angled housing with ribbed edge, combined with a high-quality flat keyboard finished in high gloss white or black gives the Echo a chic look. A blue LED signal underlines the elegant look of this keyboard, designed by M-LOCKS.

#### Qualitu

A screwed metal base plate with a heavy metal housing and high quality hard plastic keys form the basis of this robust, durable entry unit. Only high quality materials, because nothing but the best is good enough for the Echo!

# What you need to know about the Echo

The Echo can be mounted both fixed and turnable without additional accessories. The ribbed edge provides excellent grip when turning the keyboard. Certainly the Echo is available with and without Dallas reader.