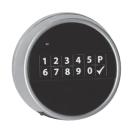

## Echo black

Metal housing mat chrome, black front with hard plastic keyboard and integrated battery compartment.

# Echo black with Dallas reader

Metal housing mat chrome, black front with hard plastic keyboard with integrated battery compartment and Dallas reader.