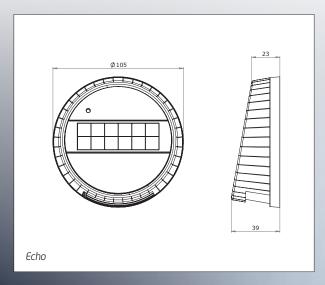

# Design

O Y

The matt chrome angled housing with ribbed edge, combined with a high-quality flat keyboard finished in high gloss white or black gives the Echo a chic look. A blue LED signal underlines the elegant look of this keyboard, designed by M-LOCKS.

#### Qualitu

A screwed metal base plate with a heavy metal housing and high quality hard plastic keys form the basis of this robust, durable entry unit. Only high quality materials, because nothing but the best is good enough for the Echo!

# What you need to know about the Echo

The Echo can be mounted both fixed and turnable without additional accessories. The ribbed edge provides excellent grip when turning the keyboard. Certainly the Echo is available with and without Dallas reader.