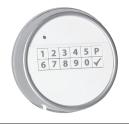

#### Echo white

Metal housing mat chrome, white front with hard plastic keyboard and integrated battery compartment.

#### Echo white with Dallas reader

Metal housing mat chrome, white front with hard plastic keyboard with integrated battery compartment and Dallas reader.