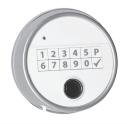

#### Echo white with Dallas reader

Metal housing mat chrome, white front with hard plastic keyboard with integrated battery compartment and Dallas reader.