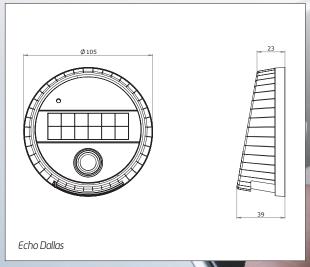

# What you need to know about the Echo

The Echo can be mounted both fixed and turnable without additional accessories. The ribbed edge provides excellent grip when turning the keyboard. Certainly the Echo is available with and without Dallas reader.

## THE ECHO ENTRY UNIT IS AVAILABLE IN FOUR VARIANTS