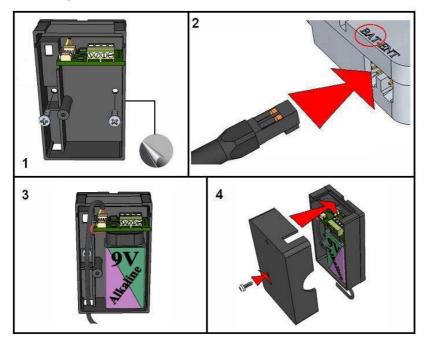

M-LOCKS BV Vlijtstraat 40 NL-7005 BN Doetinchem

ver. 1.0 2014 03 31 1 of 2

Peel the cover off the adhesive tape at back of the base and fit with 2xM3 screws (1). Route and connect cable to BAT connection on lock (2) making sure it snaps into position. Picture is for illustration only, BAT connection can be placed differently depending on lock fitted. Connect external connections as needed (see connections on next page). Tie up loose cables in a professional way. Fit and connect one 9V, Duracell or Energizer, ALKALINE battery in base (3). Attach lid and secure it with the supplied screw (4). Tel: +31 (0)314 376 876 Fax: +31 (0)314 376 878 www.m-locks.com