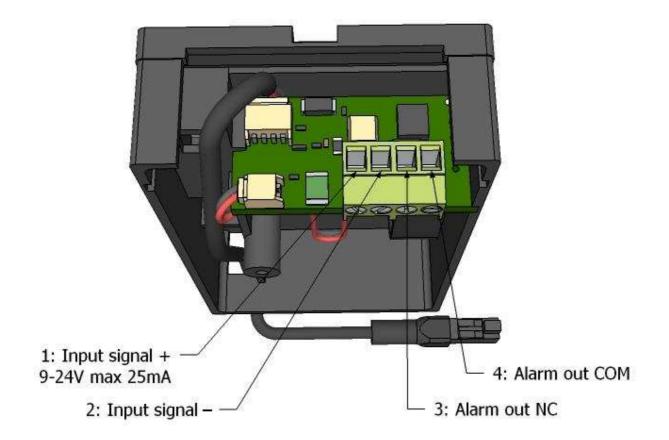

### CONNECTIONS:

The ST7070 has the following connections:

- 4-wire connector for connection to lock
- 2-wire connector for connection to battery (9V)
- 4-screw connection block for:
  - o a. Disable signal input (9-25V max 25mA)
  - o b. Silent alarm output (max 25V DC, 100mA)

The lock- and battery-connector are M-Locks standard.

The disable signal input will deny entry to lock if applied (Multi Level software only). If a code is entered it is confirmed by a double signal followed by a long signal.

The alarm output will **open** for 0,5 seconds if silent alarm code is entered on keypad (last digit +1) and options have been chosen when lock is set up (Multi Level software only).

Be aware that the ST7070 box can not be powered remotely (by battery in keypad or emergency terminals).