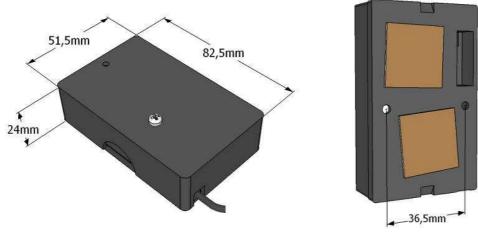

### **DIMENSIONS / MOUNTING INSTRUCTIONS**

When positioning the boxes make sure that no moving part of boltwork will interfere with the box or cable when in use. Cable length is approximately 400mm (usable). Prepare cut-out and fixing holes and clean the surfaces.

M-LOCKS BV Vlijtstraat 40 NL-7005 BN Doetinchem

ver. 1.0 2014 03 31 1 of 2

Peel the cover off the adhesive tape at back of the base and fit with 2xM3 screws (1). Route and connect cable to BAT connection on lock (2) making sure it snaps into position. Picture is for illustration only, BAT connection can be placed differently depending on lock fitted. Connect external connections as needed (see connections on next page). Tie up loose cables in a professional way. Fit and connect one 9V, Duracell or Energizer, ALKALINE battery in base (3). Attach lid and secure it with the supplied screw (4). Tel: +31 (0)314 376 876 Fax: +31 (0)314 376 878 www.m-locks.com