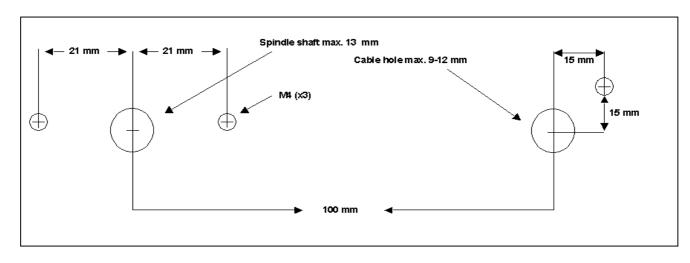

## **DIMENSIONS/MOUNTING INSTRUCTIONS:**

The diameter of the cable hole should be minimum 9mm, maximum 12mm. The spindle hole should be maximum Ø 13mm. Both holes must be de-burred well to avoid damage.

Adjust position and fix the entry unit with 3x M4 flathead, countersunk screws.

Thoroughly clean the edge where keypad foil is to be attached. The area must be dry and clean for glue to catch properly. Feed the keypad cable through the cable hole. Remove the protective layer from the adhesive ring on the back of the keypad unit. Position the keypad and press it into the housing.