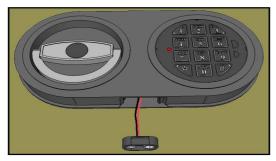

Do not remove and re-apply keypad once it has been glued in the housing!

Connect one (1) battery to the battery connector. Only use 9V ALKALINE **Duracell Procell**or Energizer batteries.