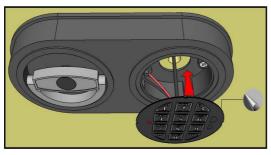

Adjust position and fix the entry unit with 3x M4 flathead, countersunk screws.

Thoroughly clean the edge where keypad foil is to be attached. The area must be dry and clean for glue to catch properly. Feed the keypad cable through the cable hole. Remove the protective layer from the adhesive ring on the back of the keypad unit. Position the keypad and press it into the housing.

Do not remove and re-apply keypad once it has been glued in the housing!

Connect one (1) battery to the battery connector. Only use 9V ALKALINE **Duracell Procell**or Energizer batteries.