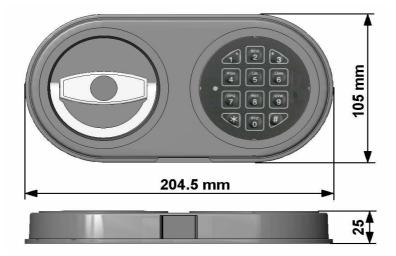

### **CHARACTERISTICS**

The EuroLine series was specially developed for safes using boltworks where the C/C measurement between lock and boltwork drive is 100mm. It will also work combined with the EM1620 (EM1520) DirectDrive lock. The ABS housing of the EuroLine Entry unit combines an alpha-numeric foil keypad with a pull handle (metal) and an integrated battery compartment. The 8x8 mm square shaft of the pull handle drives either the lock or a boltwork. Cable length is approximately 30 cm.

## **DIMENSIONS/MOUNTING INSTRUCTIONS:**

The diameter of the cable hole should be minimum 9mm, maximum 12mm. The spindle hole should be maximum Ø 13mm. Both holes must be de-burred well to avoid damage.