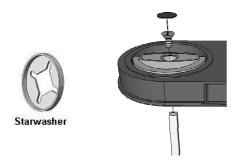

# EuroLine

Cut the 8mm square spindle shaft to an appropriate length. It is recommended to chamfer cut end slightly for spindle to easier enter the lock/boltwork during next step. Make sure the shaft will extend properly into the lock or the boltwork. Affix the shaft with the provided screw in the handle and cover the screw with the label.

Before proceeding, make sure that the lock/boltwork is in the open position. Turn the pull handle so that the handle base is vertical and mounting holes are visible. Hold the unit horizontal and guide spindle shaft and keypad cable through holes and into lock/boltwork and push unit flat against mounting surface.