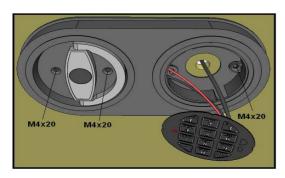

Adjust position and fix the entry unit with 3x M4 flathead, countersunk screws.

Thoroughly clean the edge where keypad foil is to be attached. The area must be dry and clean for glue to catch properly. Feed the keypad cable through the cable hole. Remove the protective layer from the adhesive ring on the back of the keypad unit. Position the keypad and press it into the housing.