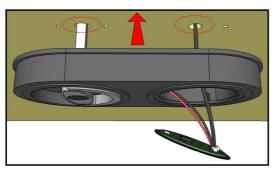

Before proceeding, make sure that the lock/boltwork is in the open position. Turn the pull handle so that the handle base is vertical and mounting holes are visible. Hold the unit horizontal and guide spindle shaft and keypad cable through holes and into lock/boltwork and push unit flat against mounting surface.